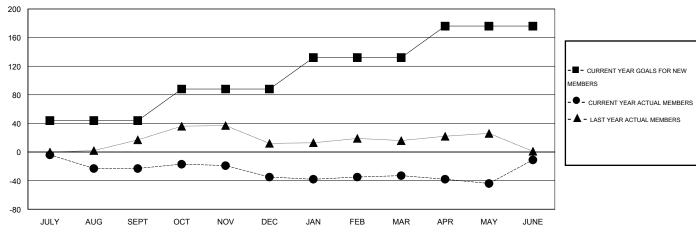

#### GOALS AND ACTUAL MEMBERS CUMULATIVE

| DROPPED CLUBS: 0  DROPPED MEMBERS |         | 20 CLUBS OF 36 ADDED 1 OR MORE<br>NEW MEMBERS | GENDER DISTRIBUTION  MALE 641 (65.47%)  FEMALE 338 (34.53%) |     |
|-----------------------------------|---------|-----------------------------------------------|-------------------------------------------------------------|-----|
| DECEASED CLUB CANCELLED           | 18<br>0 | CLICK HERE FOR HEALTH ASSESSMENT DATA         | FAMILY UNIT MEMBERS                                         | 184 |
| OTHER                             | 104     |                                               | HEAD OF HOUSEHOLD                                           | 87  |
| TOTAL                             | 122     |                                               | NON-HEAD OF HOUSEHOLD                                       | 97  |